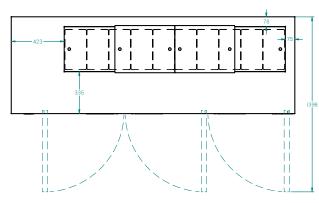

## **HE3RWBA**

CATEGORY FOODSERVICE UPRIGHTS

RANGE Emerald

JNIT REFRIGERATOR

TYPE REMOTE

DOORS 3

| SPECIFICATION                                           | IS                    |                           |                                       |
|---------------------------------------------------------|-----------------------|---------------------------|---------------------------------------|
| CAPACITY LITRES                                         |                       | 900                       |                                       |
| TEMPERATURE                                             |                       | 1°C / 4°C                 |                                       |
| DIMENSIONS - W X D X H (ON 150 MM H LEGS)               |                       | 2266 W x 773 D x 875 H    |                                       |
| WEIGHT UNPACKED (KG)                                    |                       | 200                       |                                       |
| STANDARD INC                                            | CLUSIONS ***          |                           |                                       |
| DOOR TYPE                                               |                       | Standard: SD (Solid Door) | Optional: DR (Drawer), PT (Pass Thru) |
| FINISH (INTERIOR AND EXTERIOR EXCLUDING REAR AND UNDER) |                       | SS (Stainless Steel)      |                                       |
| SHELVES/DOOR                                            |                       | 1                         |                                       |
| BLOWN AIRWELL<br>(100MM DEEP 1/3 PANS<br>INCLUDED)      |                       | 10 X 1/3 PANS             |                                       |
| ELECTRICAL                                              |                       |                           |                                       |
| POWER SUPPLY                                            |                       | 10 amp                    |                                       |
| FRIDGE MODELS                                           | RUNNING AMPS          | 0.6                       |                                       |
| FREEZER MODELS                                          | RUNNING AMPS          | 2.3                       |                                       |
| GAS TYPE                                                |                       |                           |                                       |
| REFRIGERANT                                             | FRIDGE MODELS         | R404a                     |                                       |
| REFRIGERATION WATTA                                     | AGES FOR REMOTE UNITS |                           |                                       |
| FRIDGE MODELS - SOLID DOOR BA                           |                       | 980 @ -10°C SST           |                                       |
|                                                         |                       | ·                         |                                       |