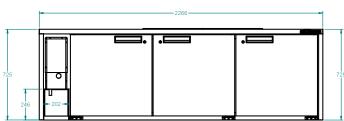

## **HE3RWBA**

CATEGORY FOODSERVICE UPRIGHTS

RANGE Emerald

JNIT REFRIGERATOR

TYPE REMOTE

DOORS 3

| SPECIFICATION                                           | IS                    |                           |                                       |
|---------------------------------------------------------|-----------------------|---------------------------|---------------------------------------|
| CAPACITY LITRES                                         |                       | 900                       |                                       |
| TEMPERATURE                                             |                       | 1°C / 4°C                 |                                       |
| DIMENSIONS - W X D X H (ON 150 MM H LEGS)               |                       | 2266 W x 773 D x 875 H    |                                       |
| WEIGHT UNPACKED (KG)                                    |                       | 200                       |                                       |
| STANDARD INC                                            | CLUSIONS ***          |                           |                                       |
| DOOR TYPE                                               |                       | Standard: SD (Solid Door) | Optional: DR (Drawer), PT (Pass Thru) |
| FINISH (INTERIOR AND EXTERIOR EXCLUDING REAR AND UNDER) |                       | SS (Stainless Steel)      |                                       |
| SHELVES/DOOR                                            |                       | 1                         |                                       |
| BLOWN AIRWELL<br>(100MM DEEP 1/3 PANS<br>INCLUDED)      |                       | 10 X 1/3 PANS             |                                       |
| ELECTRICAL                                              |                       |                           |                                       |
| POWER SUPPLY                                            |                       | 10 amp                    |                                       |
| FRIDGE MODELS                                           | RUNNING AMPS          | 0.6                       |                                       |
| FREEZER MODELS                                          | RUNNING AMPS          | 2.3                       |                                       |
| GAS TYPE                                                |                       |                           |                                       |
| REFRIGERANT                                             | FRIDGE MODELS         | R404a                     |                                       |
| REFRIGERATION WATTA                                     | AGES FOR REMOTE UNITS |                           |                                       |
| FRIDGE MODELS - SOLID DOOR BA                           |                       | 980 @ -10°C SST           |                                       |
|                                                         |                       | ·                         |                                       |