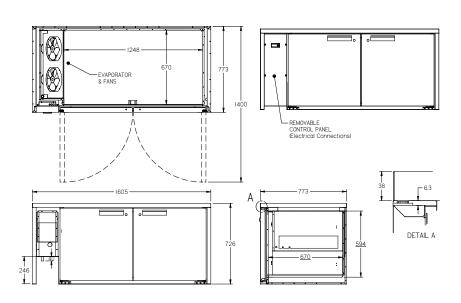

REMOTE

**DOORS** 

2

| SPECIFICATIONS                                          |               |                           |                                                        |  |
|---------------------------------------------------------|---------------|---------------------------|--------------------------------------------------------|--|
| CAPACITY LITRES                                         |               | 610                       |                                                        |  |
| TEMPERATURE                                             |               | 1°C / 4°C                 |                                                        |  |
| DIMENSIONS - W X D X H (ON 150 MM H LEGS)               |               | 1605 W x 775 D x 875 H    |                                                        |  |
| WEIGHT UNPACKED (KG)                                    |               | 150                       |                                                        |  |
| STANDARD INCLU                                          | USIONS ***    |                           |                                                        |  |
| DOOR TYPE                                               |               | Standard: SD (Solid Door) | Optional: DR (Drawer), GD (Glass Door), PT (Pass Thru) |  |
| FINISH (INTERIOR AND EXTERIOR EXCLUDING REAR AND UNDER) |               | SS (Stainless Steel)      |                                                        |  |
| SHELVES/DOOR                                            |               | 2                         |                                                        |  |
| ELECTRICAL                                              |               |                           |                                                        |  |
| POWER SUPPLY                                            |               | 10 amp                    |                                                        |  |
| FRIDGE MODELS                                           | RUNNING AMPS  |                           | 0.5                                                    |  |
| GAS TYPE                                                |               |                           |                                                        |  |
| REFRIGERANT                                             | FRIDGE MODELS |                           | R404a                                                  |  |
| REFRIGERATION WATTAGES FOR REMOTE UNITS                 |               |                           |                                                        |  |
| FRIDGE MODELS - SOLID DOOR                              |               |                           | 500 @ -5°C SST                                         |  |
|                                                         |               | <u>"</u>                  |                                                        |  |