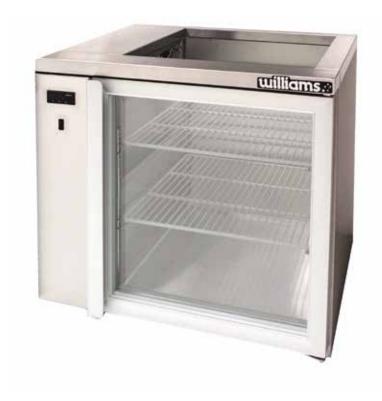

## Glass Chiller

remote

Electronic controller

Easy access service compartment

Suits standard glass racks

Polycarbonate night lid

10 Amp power

Australian made and designed the Glass Chiller remote fridge models have been designed to quickly chill beer glasses for efficient quick bar service. Available in One and Two door models with spring and shelf loading options.

## **Advantages**

- Designed for 43°C ambient environment
- Adjustable electronic controller with digital temperature display
- Forced air refrigeration system
- Fitted with evaporator, TX valve, controller, fitted plug, junction box and condensate drain
- Spring loaded lifting mechanism or adjustable shelves accommodates 355mm x 355mm or 355mm x 431mm baskets
- Shelf model fitted with two plastic coated shelves per door
- Self closing triple glazed doors
- On castors for mobility legs are supplied with cabinet
- Face mounted hinges (plinth mount ready)
- Polycarbonate night lid