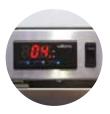

## **Advantages**

- Designed for 43°C ambient environment
- Adjustable electronic controller with digital temperature display
- Forced air refrigeration system
- Fitted with evaporator, TX valve, controller, fitted plug, junction box and condensate drain
- Spring loaded lifting mechanism or adjustable shelves accommodates 355mm x 355mm or 355mm x 431mm baskets
- Shelf model fitted with two plastic coated shelves per door
- Self closing triple glazed doors
- On castors for mobility legs are supplied with cabinet
- Face mounted hinges (plinth mount ready)
- Polycarbonate night lid