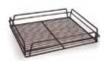

## **Advantages**

- Designed for 43°C ambient environment
- Adjustable electronic controller with digital temperature display
- Forced air refrigeration system
- Fitted with evaporator, TX valve, controller, fitted plug, junction box and condensate drain
- Spring loaded lifting mechanism or adjustable shelves accommodates 355mm x 355mm or 355mm x 431mm baskets
- Shelf model fitted with two plastic coated shelves per door
- Self closing triple glazed doors
- On castors for mobility legs are supplied with cabinet
- Face mounted hinges (plinth mount ready)
- Polycarbonate night lid