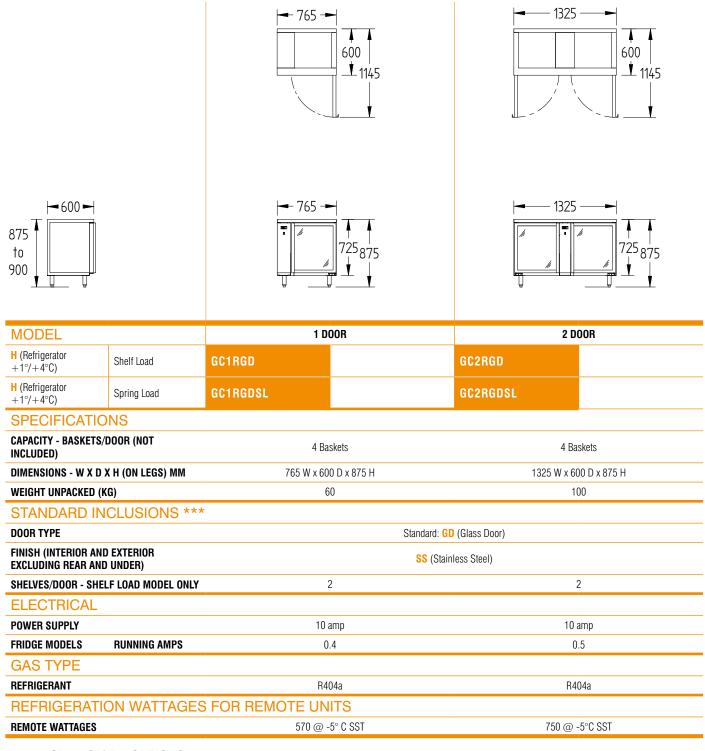

## **Advantages**

- Designed for 43°C ambient environment
- Adjustable electronic controller with digital temperature display
- Forced air refrigeration system
- Fitted with evaporator, TX valve, controller, fitted plug, junction box and condensate drain
- Spring loaded lifting mechanism or adjustable shelves accommodates 355mm x 355mm or 355mm x 431mm baskets
- Shelf model fitted with two plastic coated shelves per door
- Self closing triple glazed doors
- On castors for mobility legs are supplied with cabinet
- Face mounted hinges (plinth mount ready)
- Polycarbonate night lid