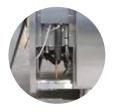

## **Advantages**

- Designed for 43°C ambient environment
- Adjustable electronic controller with digital temperature display
- Forced air refrigeration system
- Fitted with evaporator, TX valve, controller, fitted plug, junction box and condensate drain
- Spring loaded lifting mechanism or adjustable shelves accommodates 355mm x 355mm or 355mm x 431mm baskets
- Shelf model fitted with two plastic coated shelves per door
- Self closing triple glazed doors
- On castors for mobility legs are supplied with cabinet
- Face mounted hinges (plinth mount ready)
- Polycarbonate night lid